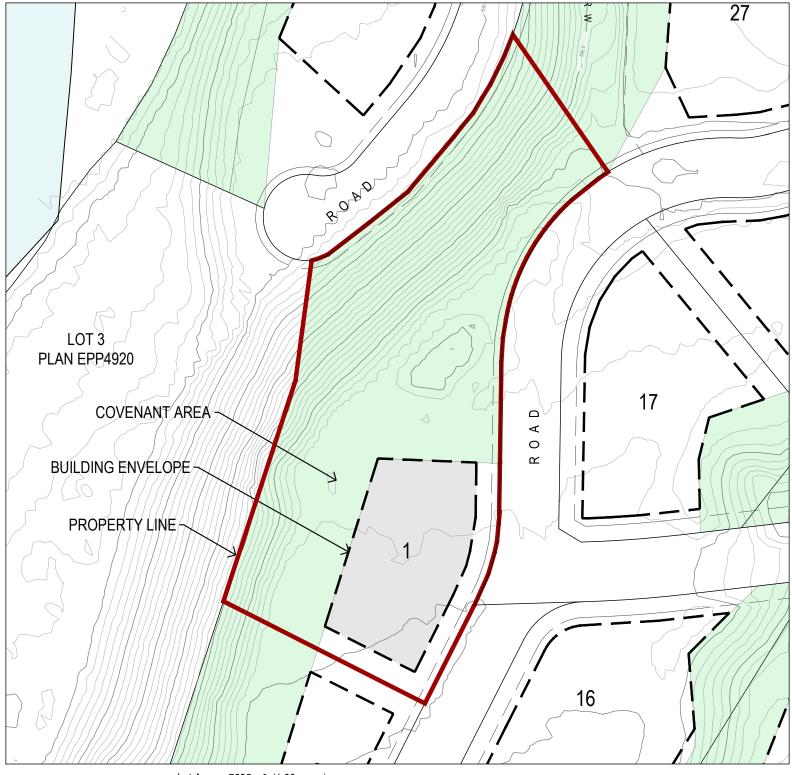

Lot Area: 7695 m<sup>2</sup> (1.90 acres) Building Envelope Area: 1410 m<sup>2</sup> (0.35 acres)

Front Yard Setback: 6.0 m Rear Yard Setback: Covenant Area Boundary Side Yard Setback: 6.0 m / Covenant Area Boundary

## Lot 1 - The Estates at Shadow Mountain

This Lot Plan is provided for information purposes only. This Lot Plan has been prepared based on the most recent information available at the time and is believed to be true and accurate, however, no warranty as to accuracy is provided by the Developer. The Lot Owner shall confirm all dimensions, elevations, and other information provided herein prior to use of this plan. This Lot Plan shall not be construed as a legal survey. The Developer and its employees, contractors, consultants and agents shall not be liable for any losses arising from use of this plan. E&OE.