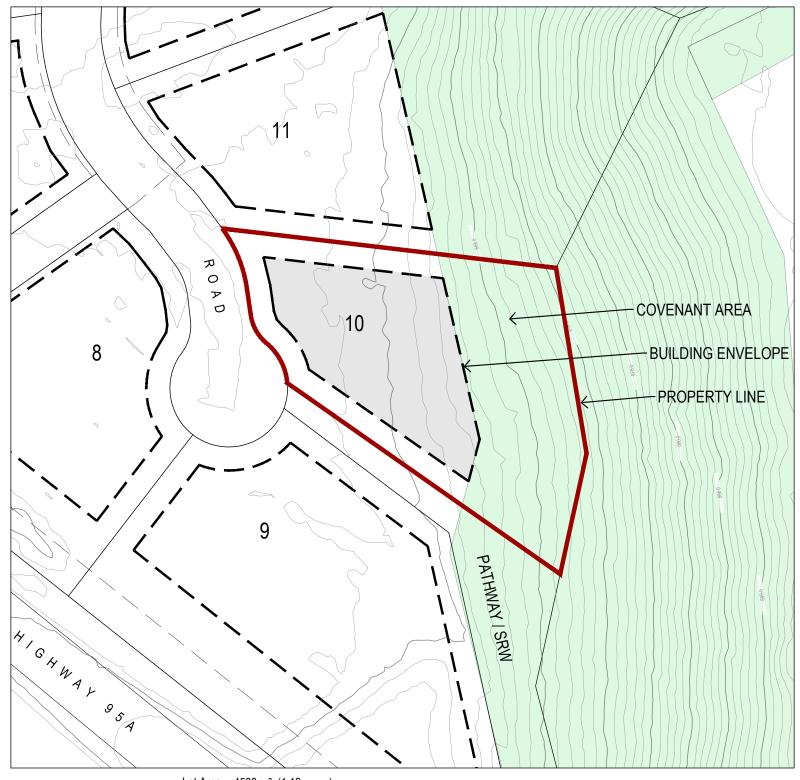

Lot Area: 4580 m² (1.13 acres) Building Envelope Area: 1730 m² (0.43 acres)

Front Yard Setback: 6.0 m

Rear Yard Setback: Covenant Area Boundary

Side Yard Setback: 6.0 m

## Lot 10 - The Estates at Shadow Mountain

This Lot Plan is provided for information purposes only. This Lot Plan has been prepared based on the most recent information available at the time and is believed to be true and accurate, however, no warranty as to accuracy is provided by the Developer. The Lot Owner shall confirm all dimensions, elevations, and other information provided herein prior to use of this plan. This Lot Plan shall not be construed as a legal survey. The Developer and its employees, contractors, consultants and agents shall not be liable for any losses arising from use of this plan. E&OE.