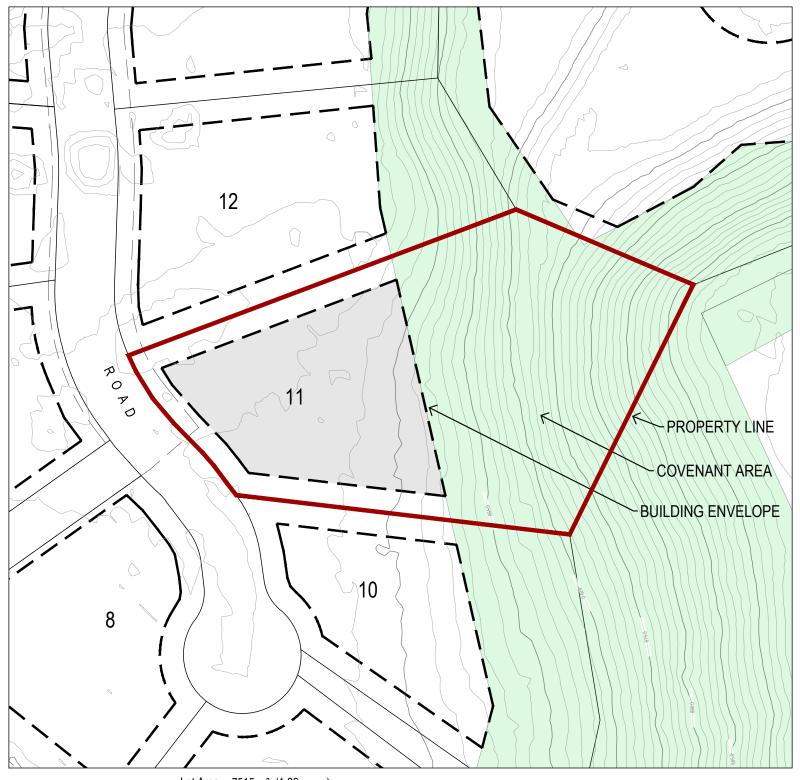

Lot Area: 7515 m² (1.86 acres) Building Envelope Area: 2410 m² (0.60 acres)

Front Yard Setback: 6.0 m

Rear Yard Setback: Covenant Area Boundary

Side Yard Setback: 6.0 m

## Lot 11 - The Estates at Shadow Mountain

This Lot Plan is provided for information purposes only. This Lot Plan has been prepared based on the most recent information available at the time and is believed to be true and accurate, however, no warranty as to accuracy is provided by the Developer. The Lot Owner shall confirm all dimensions, elevations, and other information provided herein prior to use of this plan. This Lot Plan shall not be construed as a legal survey. The Developer and its employees, contractors, consultants and agents shall not be liable for any losses arising from use of this plan. E&OE.