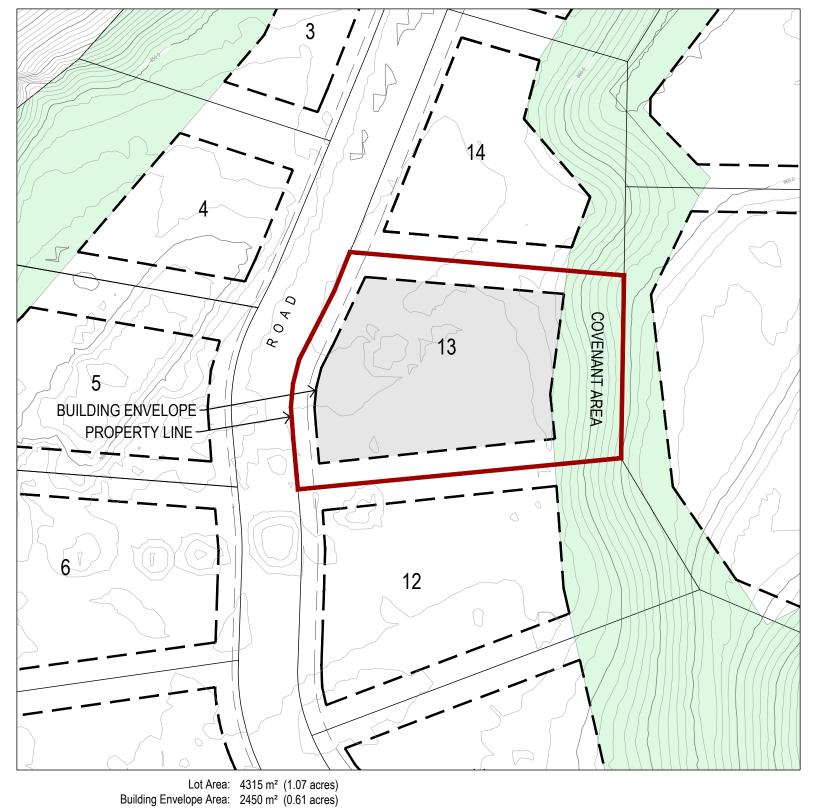

Front Yard Setback: 6.0 m

Rear Yard Setback: Covenant Area Boundary

Side Yard Setback: 6.0 m

## Lot 13 - The Estates at Shadow Mountain

This Lot Plan is provided for information purposes only. This Lot Plan has been prepared based on the most recent information available at the time and is believed to be true and accurate, however, no warranty as to accuracy is provided by the Developer. The Lot Owner shall confirm all dimensions, elevations, and other information provided herein prior to use of this plan. This Lot Plan shall not be construed as a legal survey. The Developer and its employees, contractors, consultants and agents shall not be liable for any losses arising from use of this plan. E&OE.