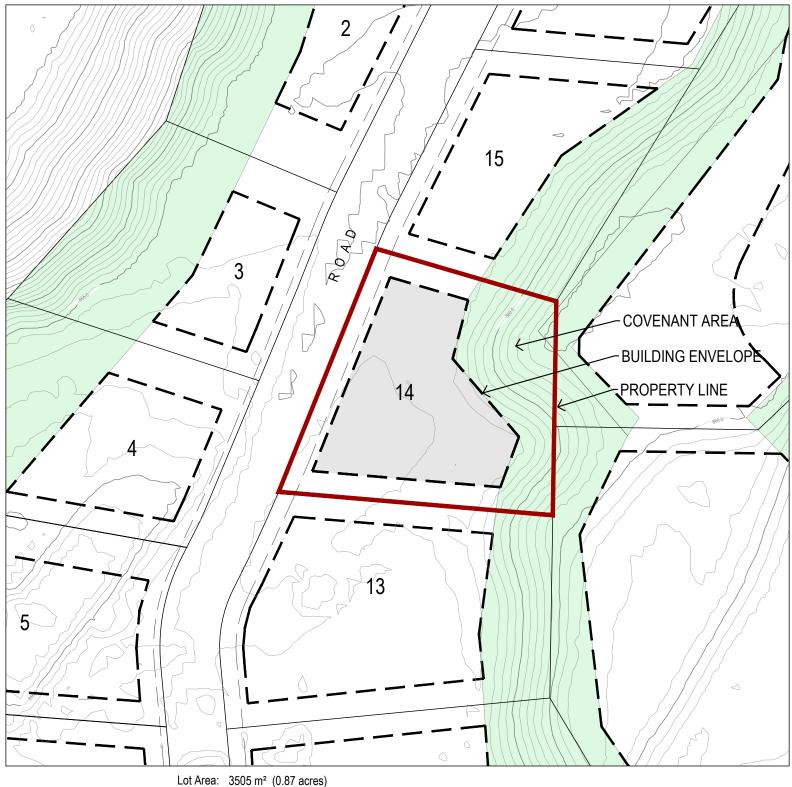

Building Envelope Area: 1680 m<sup>2</sup> (0.41 acres)

Front Yard Setback: 6.0 m Rear Yard Setback: Covenant Area Boundary Side Yard Setback: 6.0 m

## Lot 14 - The Estates at Shadow Mountain

This Lot Plan is provided for information purposes only. This Lot Plan has been prepared based on the most recent information available at the time and is believed to be true and accurate, however, no warranty as to accuracy is provided by the Developer. The Lot Owner shall confirm all dimensions, elevations, and other information provided herein prior to use of this plan. This Lot Plan shall not be construed as a legal survey. The Developer and its employees, contractors, consultants and agents shall not be liable for any losses arising from use of this plan. E&OE.