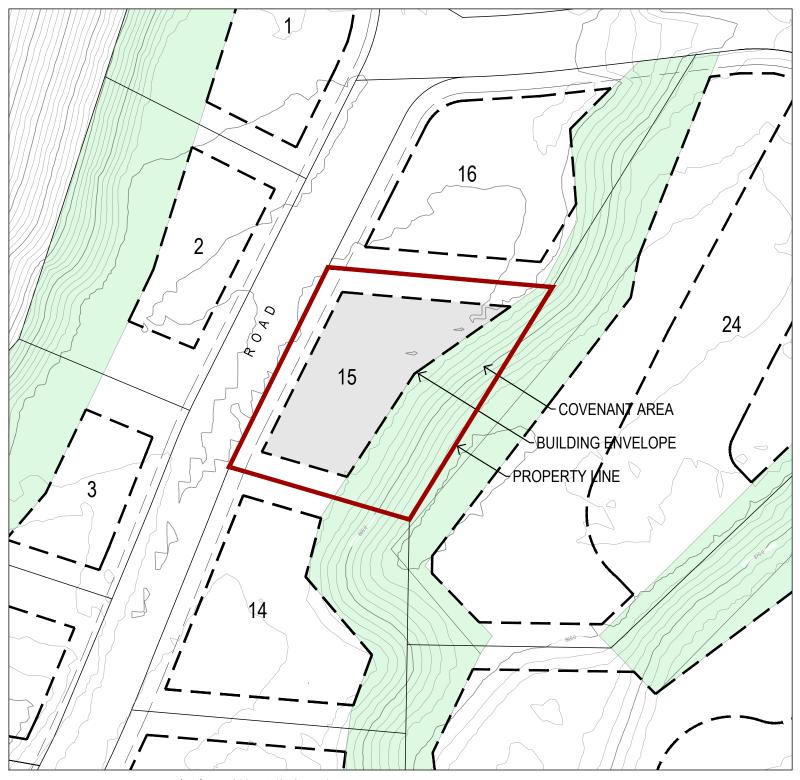

Lot Area: 3145 m² (0.78 acres) Building Envelope Area: 1345 m² (0.33 acres)

Front Yard Setback: 6.0 m

Rear Yard Setback: Covenant Area Boundary

Side Yard Setback: 6.0 m

## Lot 15 - The Estates at Shadow Mountain

This Lot Plan is provided for information purposes only. This Lot Plan has been prepared based on the most recent information available at the time and is believed to be true and accurate, however, no warranty as to accuracy is provided by the Developer. The Lot Owner shall confirm all dimensions, elevations, and other information provided herein prior to use of this plan. This Lot Plan shall not be construed as a legal survey. The Developer and its employees, contractors, consultants and agents shall not be liable for any losses arising from use of this plan. E&OE.