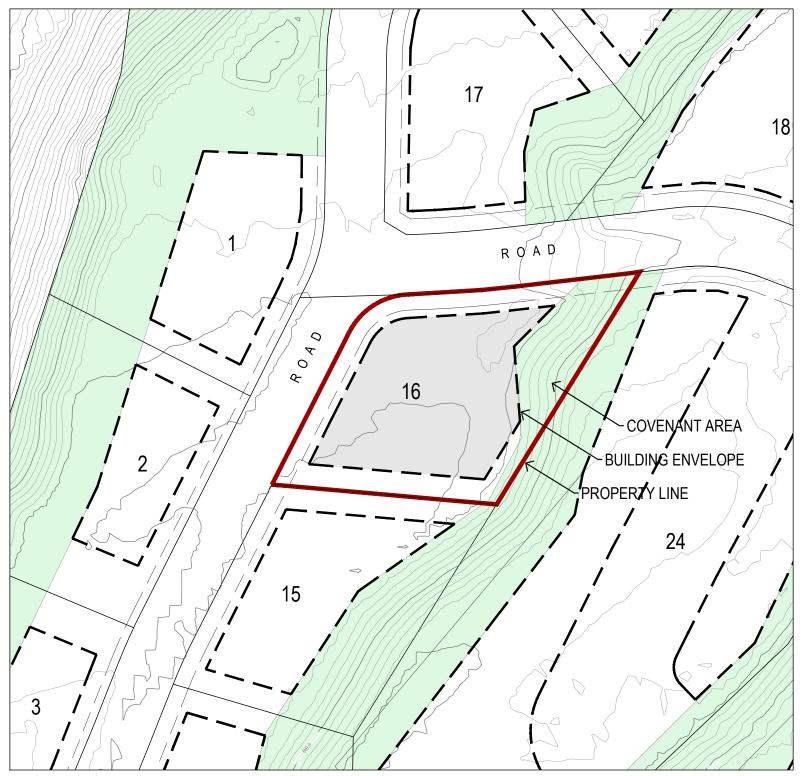

Lot Area: 3330 m<sup>2</sup> (0.82 acres) Building Envelope Area: 1750 m<sup>2</sup> (0.43 acres)

Front Yard Setback: 6.0 m Rear Yard Setback: Covenant Area Boundary Side Yard Setback: 6.0 m

## Lot 16 - The Estates at Shadow Mountain

This Lot Plan is provided for information purposes only. This Lot Plan has been prepared based on the most recent information available at the time and is believed to be true and accurate, however, no warranty as to accuracy is provided by the Developer. The Lot Owner shall confirm all dimensions, elevations, and other information provided herein prior to use of this plan. This Lot Plan shall not be construed as a legal survey. The Developer and its employees, contractors, consultants and agents shall not be liable for any losses arising from use of this plan. E&OE.