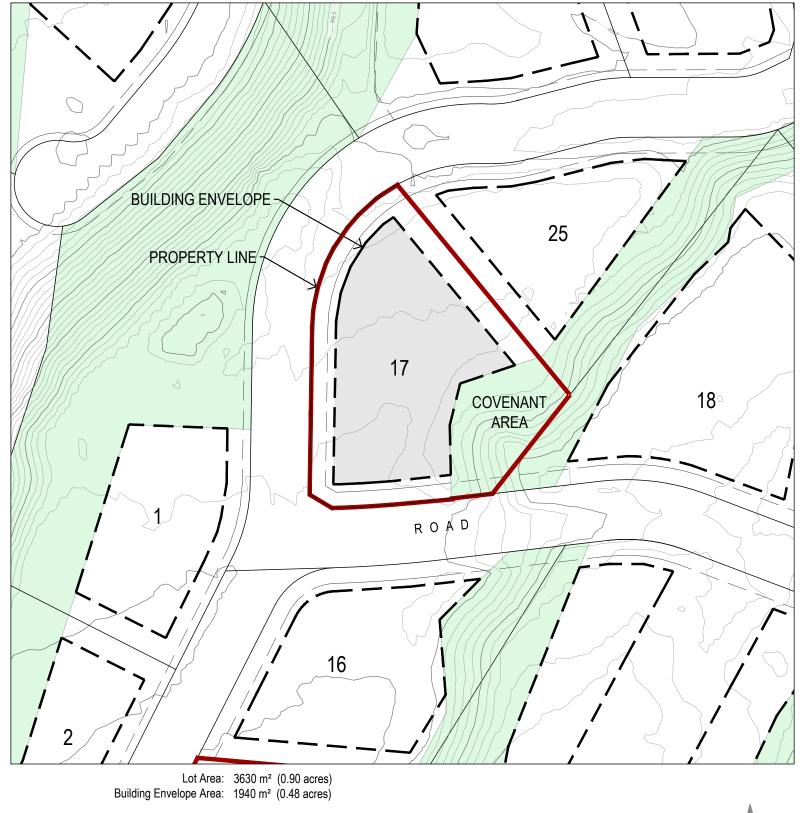

Front Yard Setback: 6.0 m

Rear Yard Setback: Covenant Area Boundary

Side Yard Setback: 6.0 m

## Lot 17 - The Estates at Shadow Mountain

This Lot Plan is provided for information purposes only. This Lot Plan has been prepared based on the most recent information available at the time and is believed to be true and accurate, however, no warranty as to accuracy is provided by the Developer. The Lot Owner shall confirm all dimensions, elevations, and other information provided herein prior to use of this plan. This Lot Plan shall not be construed as a legal survey. The Developer and its employees, contractors, consultants and agents shall not be liable for any losses arising from use of this plan. E&OE.