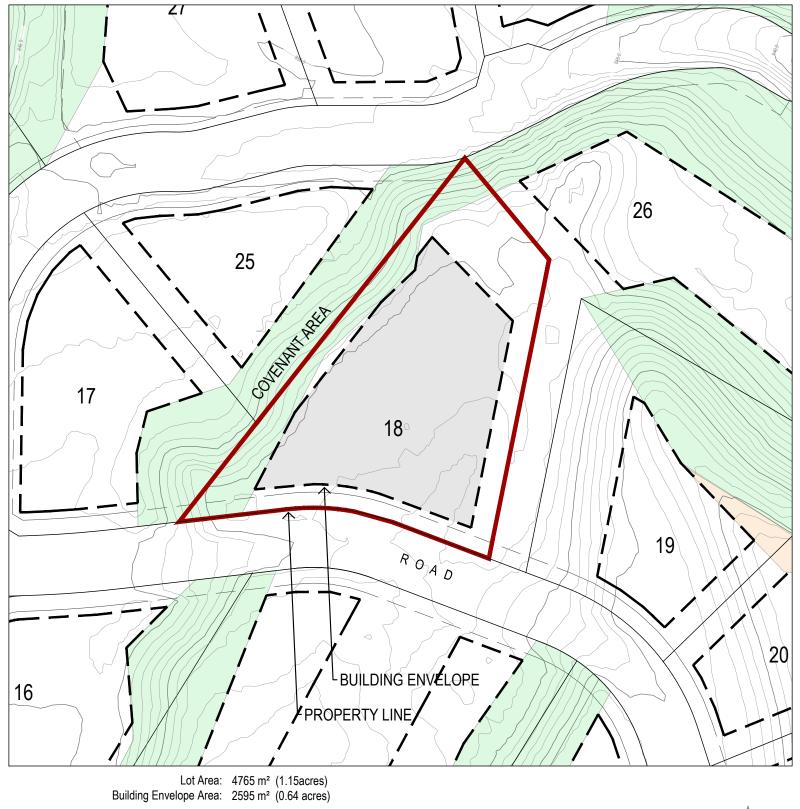

Front Yard Setback: 6.0 m

Rear Yard Setback: Covenant Area Boundary

Side Yard Setback: 6.0 m

## Lot 18 - The Estates at Shadow Mountain

This Lot Plan is provided for information purposes only. This Lot Plan has been prepared based on the most recent information available at the time and is believed to be true and accurate, however, no warranty as to accuracy is provided by the Developer. The Lot Owner shall confirm all dimensions, elevations, and other information provided herein prior to use of this plan. This Lot Plan shall not be construed as a legal survey. The Developer and its employees, contractors, consultants and agents shall not be liable for any losses arising from use of this plan. E&OE.