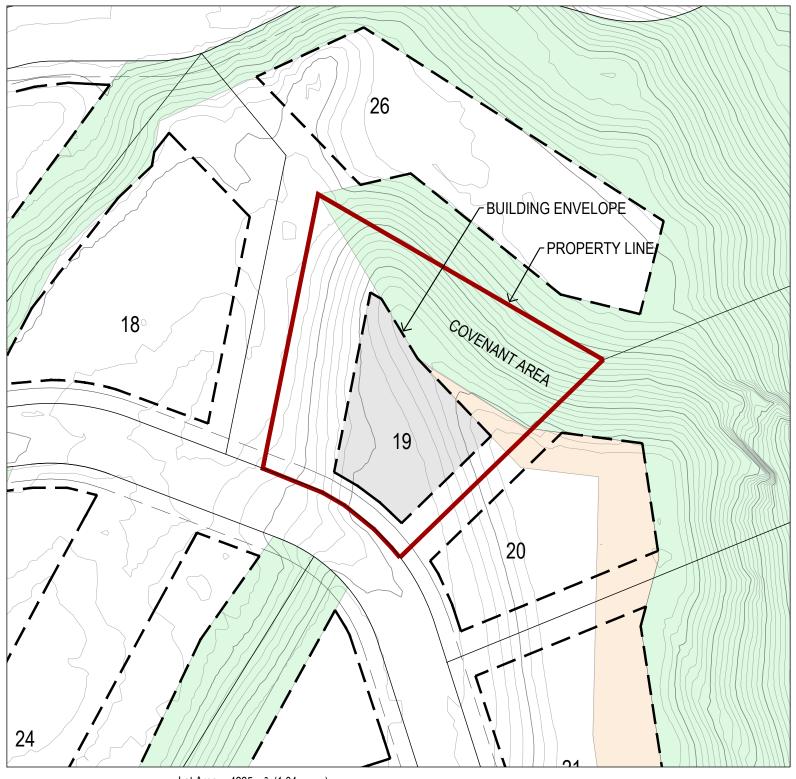

Lot Area: 4225 m<sup>2</sup> (1.04 acres) Building Envelope Area: 1180 m<sup>2</sup> (0.29 acres)

Front Yard Setback: 20.0 m

Rear Yard Setback: Covenant Area Boundary Side Yard Setback: 6.0 m / Varies - See Lot Plan

## Lot 19 - The Estates at Shadow Mountain

This Lot Plan is provided for information purposes only. This Lot Plan has been prepared based on the most recent information available at the time and is believed to be true and accurate, however, no warranty as to accuracy is provided by the Developer. The Lot Owner shall confirm all dimensions, elevations, and other information provided herein prior to use of this plan. This Lot Plan shall not be construed as a legal survey. The Developer and its employees, contractors, consultants and agents shall not be liable for any losses arising from use of this plan. E&OE.