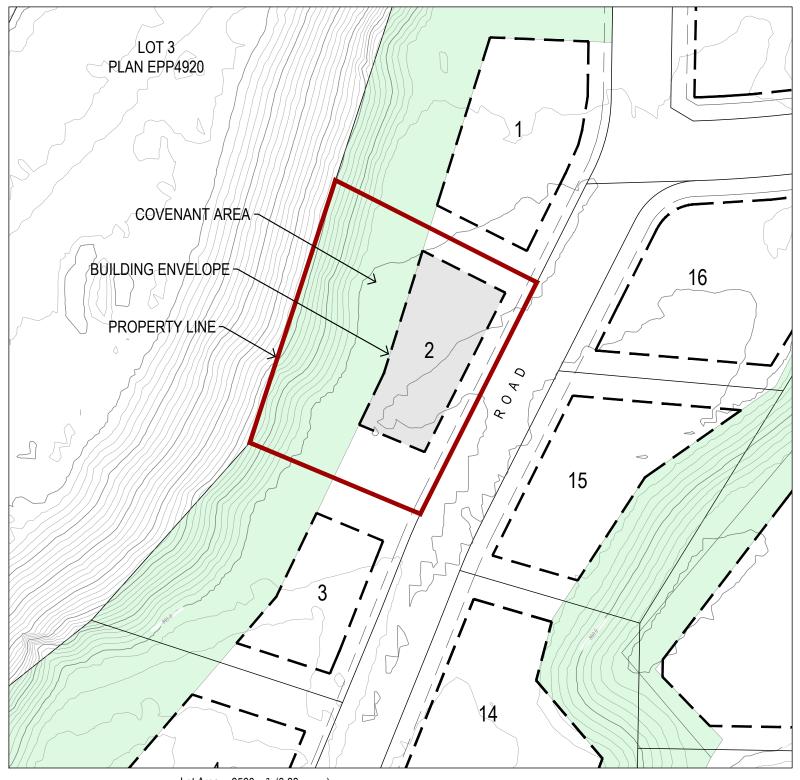

Lot Area: 3560 m² (0.88 acres)
Building Envelope Area: 930 m² (0.23 acres)

Front Yard Setback: 6.0 m

Rear Yard Setback: Covenant Area Boundary

Side Yard Setback: 6.0 m / 15.0 m

## Lot 2 - The Estates at Shadow Mountain

This Lot Plan is provided for information purposes only. This Lot Plan has been prepared based on the most recent information available at the time and is believed to be true and accurate, however, no warranty as to accuracy is provided by the Developer. The Lot Owner shall confirm all dimensions, elevations, and other information provided herein prior to use of this plan. This Lot Plan shall not be construed as a legal survey. The Developer and its employees, contractors, consultants and agents shall not be liable for any losses arising from use of this plan. E&OE.