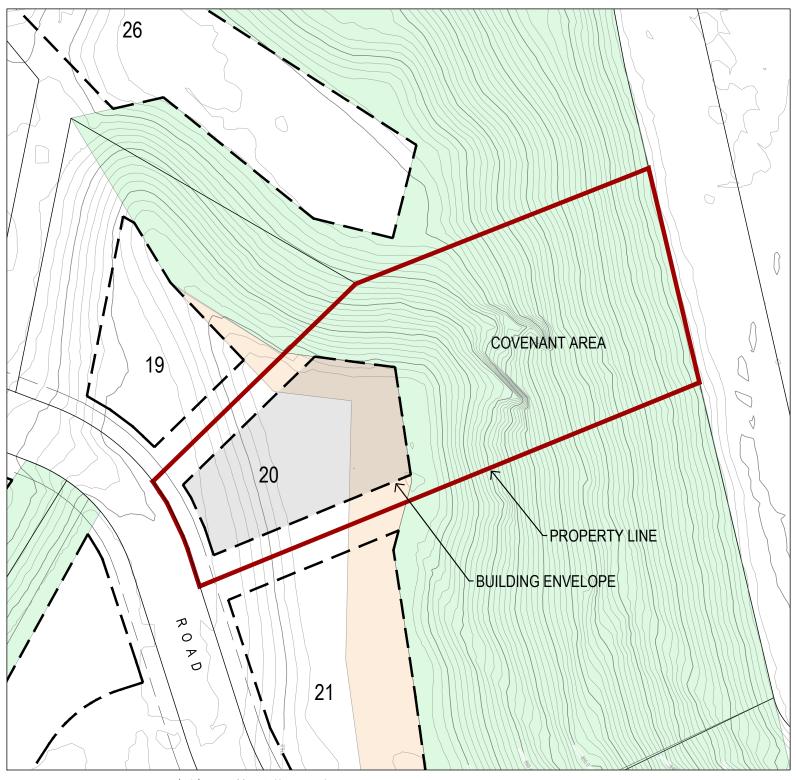

Lot Area: 7095 m² (1.75 acres) Building Envelope Area: 1705 m² (0.42 acres)

Front Yard Setback: 6.0 m

Rear Yard Setback: Covenant Area Boundary

Side Yard Setback: 6.0 m

## Lot 20 - The Estates at Shadow Mountain

This Lot Plan is provided for information purposes only. This Lot Plan has been prepared based on the most recent information available at the time and is believed to be true and accurate, however, no warranty as to accuracy is provided by the Developer. The Lot Owner shall confirm all dimensions, elevations, and other information provided herein prior to use of this plan. This Lot Plan shall not be construed as a legal survey. The Developer and its employees, contractors, consultants and agents shall not be liable for any losses arising from use of this plan. E&OE.