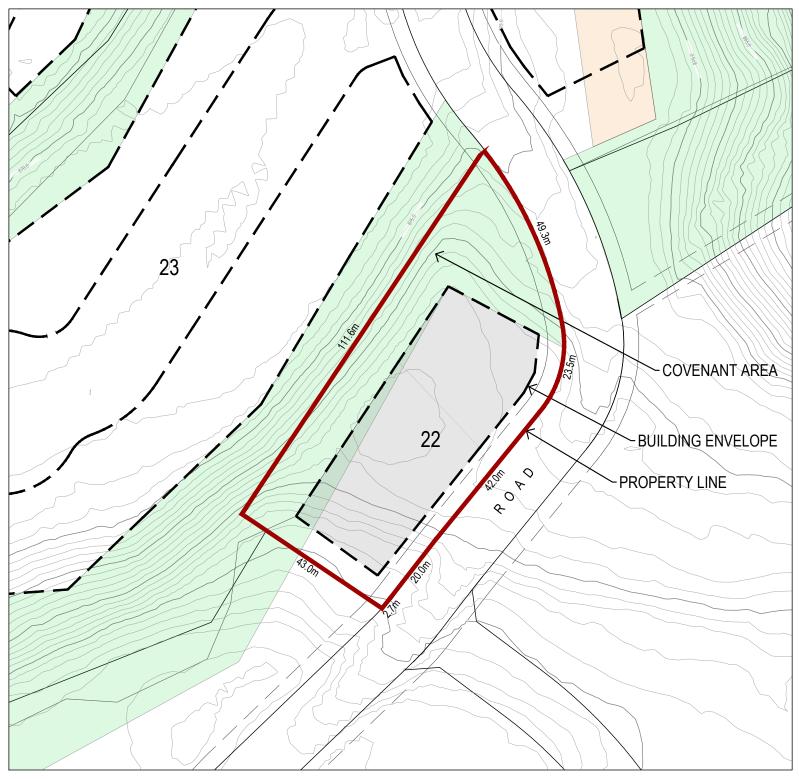

Lot Area: 4585 m<sup>2</sup> (1.13 acres) Building Envelope Area: 2065 m<sup>2</sup> (0.51 acres)

Front Yard Setback: 6.0 m Rear Yard Setback: Covenant Area Boundary Side Yard Setback: Covenant Area Boundary / 6.0 m

## Lot 22 - The Estates at Shadow Mountain

This Lot Plan is provided for information purposes only. This Lot Plan has been prepared based on the most recent information available at the time and is believed to be true and accurate, however, no warranty as to accuracy is provided by the Developer. The Lot Owner shall confirm all dimensions, elevations, and other information provided herein prior to use of this plan. This Lot Plan shall not be construed as a legal survey. The Developer and its employees, contractors, consultants and agents shall not be liable for any losses arising from use of this plan. E&OE.