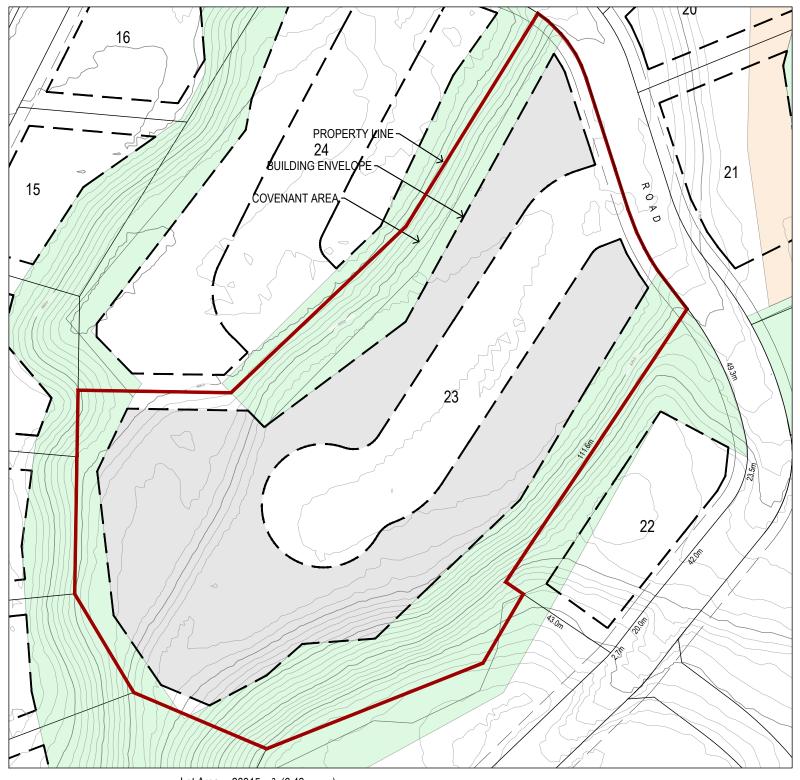

Lot Area: 26015 m² (6.43 acres) Building Envelope Area: 17260 m² (4.26 acres)

Front Yard Setback: 6.0 m

Rear Yard Setback: Covenant Area Boundary / Varies - See Lot Plan Side Yard Setback: Covenant Area Boundary / Varies - See Lot Plan

## Lot 23 - The Estates at Shadow Mountain

This Lot Plan is provided for information purposes only. This Lot Plan has been prepared based on the most recent information available at the time and is believed to be true and accurate, however, no warranty as to accuracy is provided by the Developer. The Lot Owner shall confirm all dimensions, elevations, and other information provided herein prior to use of this plan. This Lot Plan shall not be construed as a legal survey. The Developer and its employees, contractors, consultants and agents shall not be liable for any losses arising from use of this plan. E&OE.