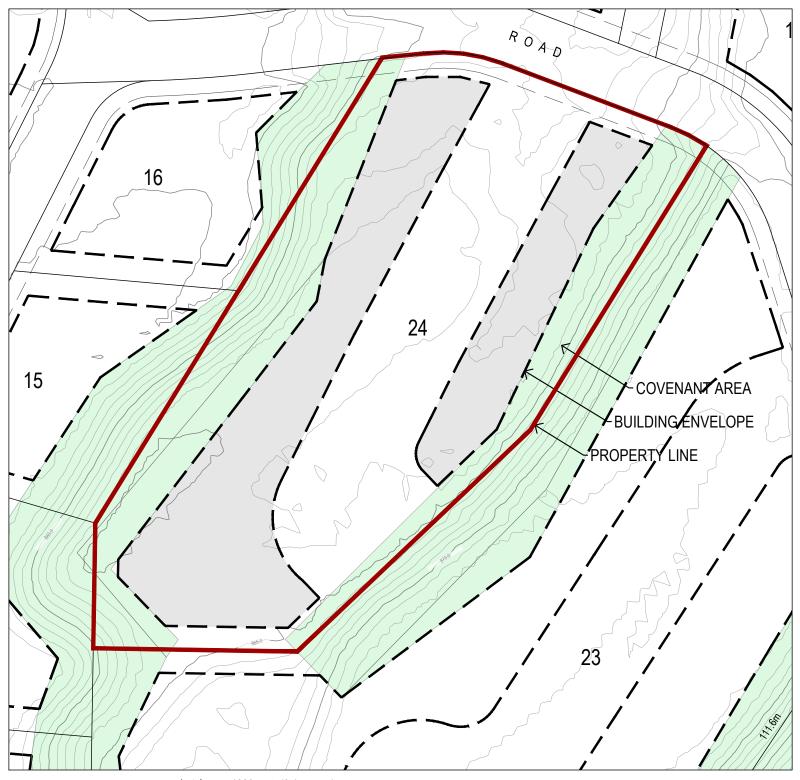

Lot Area: 12835 m² (3.17 acres) Building Envelope Area: 8630 m² (2.13 acres)

Front Yard Setback: 6.0 m

Rear Yard Setback: Covenant Area Boundary / Varies - See Lot Plan Side Yard Setback: Covenant Area Boundary / Varies - See Lot Plan

## Lot 24 - The Estates at Shadow Mountain

This Lot Plan is provided for information purposes only. This Lot Plan has been prepared based on the most recent information available at the time and is believed to be true and accurate, however, no warranty as to accuracy is provided by the Developer. The Lot Owner shall confirm all dimensions, elevations, and other information provided herein prior to use of this plan. This Lot Plan shall not be construed as a legal survey. The Developer and its employees, contractors, consultants and agents shall not be liable for any losses arising from use of this plan. E&OE.