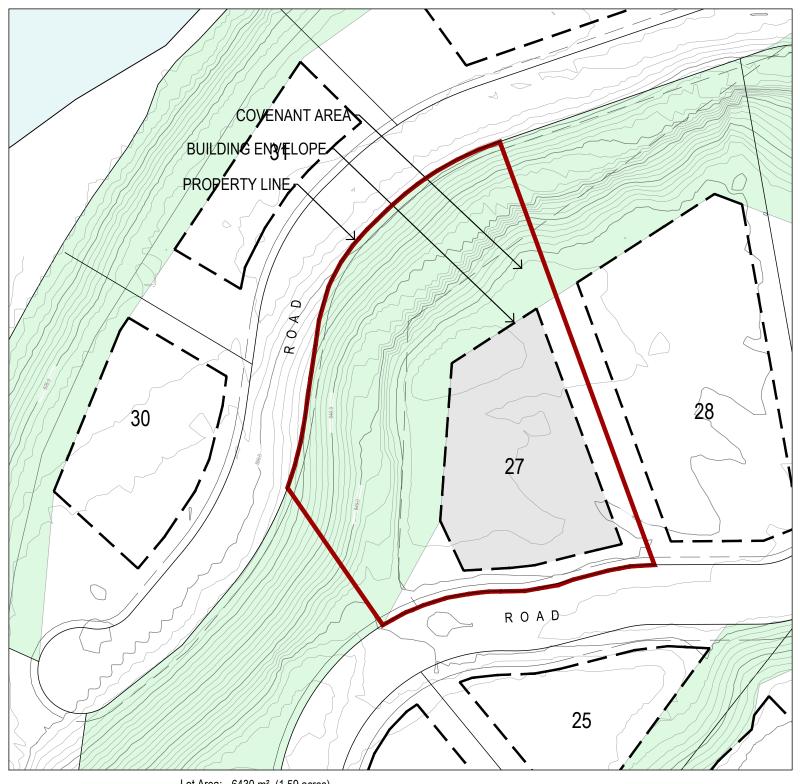

Lot Area: 6430 m² (1.59 acres) Building Envelope Area: 2055 m² (0.51 acres)

Front Yard Setback: 6.0 m

Rear Yard Setback: Covenant Area Boundary
Side Yard Setback: 6.0 m / Covenant Area Boundary

## Lot 27 - The Estates at Shadow Mountain

This Lot Plan is provided for information purposes only. This Lot Plan has been prepared based on the most recent information available at the time and is believed to be true and accurate, however, no warranty as to accuracy is provided by the Developer. The Lot Owner shall confirm all dimensions, elevations, and other information provided herein prior to use of this plan. This Lot Plan shall not be construed as a legal survey. The Developer and its employees, contractors, consultants and agents shall not be liable for any losses arising from use of this plan. E&OE.