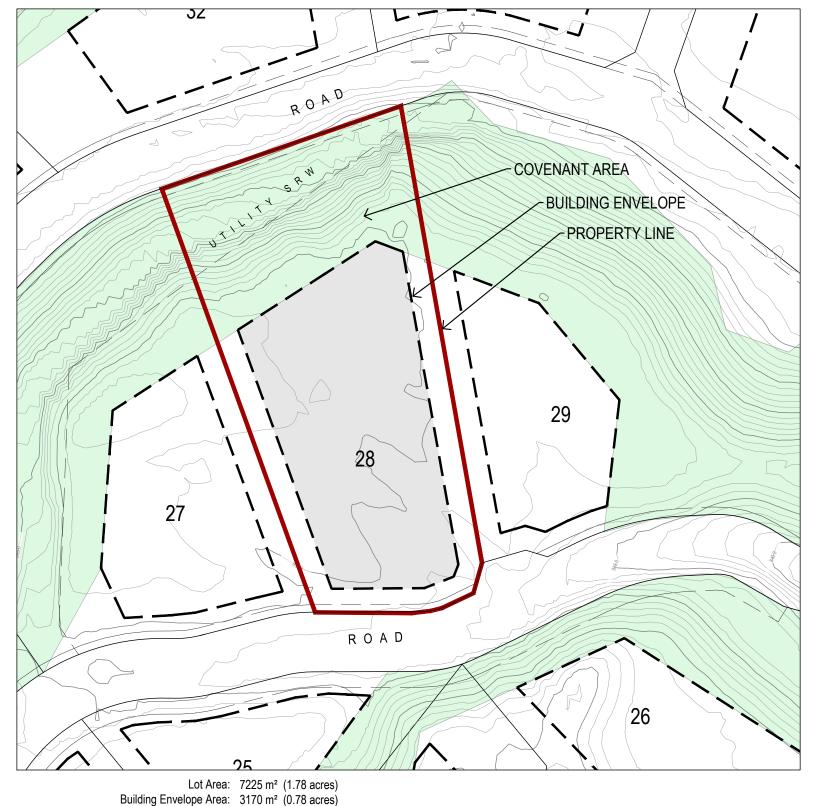

Front Yard Setback: 6.0 m

Rear Yard Setback: Covenant Area Boundary Side Yard Setback: 6.0 m

## Lot 28 - The Estates at Shadow Mountain

This Lot Plan is provided for information purposes only. This Lot Plan has been prepared based on the most recent information available at the time and is believed to be true and accurate, however, no warranty as to accuracy is provided by the Developer. The Lot Owner shall confirm all dimensions, elevations, and other information provided herein prior to use of this plan. This Lot Plan shall not be construed as a legal survey. The Developer and its employees, contractors, consultants and agents shall not be liable for any losses arising from use of this plan. E&OE.