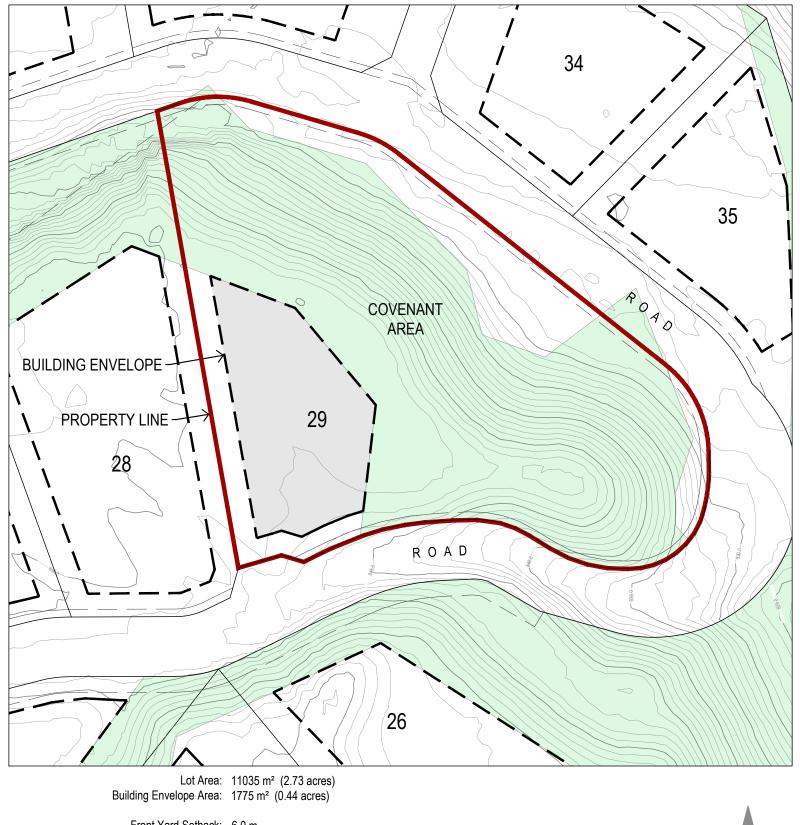

Front Yard Setback: 6.0 m

Rear Yard Setback: Covenant Area Boundary Side Yard Setback: 6.0m / Covenant Area Boundary

## Lot 29 - The Estates at Shadow Mountain

This Lot Plan is provided for information purposes only. This Lot Plan has been prepared based on the most recent information available at the time and is believed to be true and accurate, however, no warranty as to accuracy is provided by the Developer. The Lot Owner shall confirm all dimensions, elevations, and other information provided herein prior to use of this plan. This Lot Plan shall not be construed as a legal survey. The Developer and its employees, contractors, consultants and agents shall not be liable for any losses arising from use of this plan. E&OE.