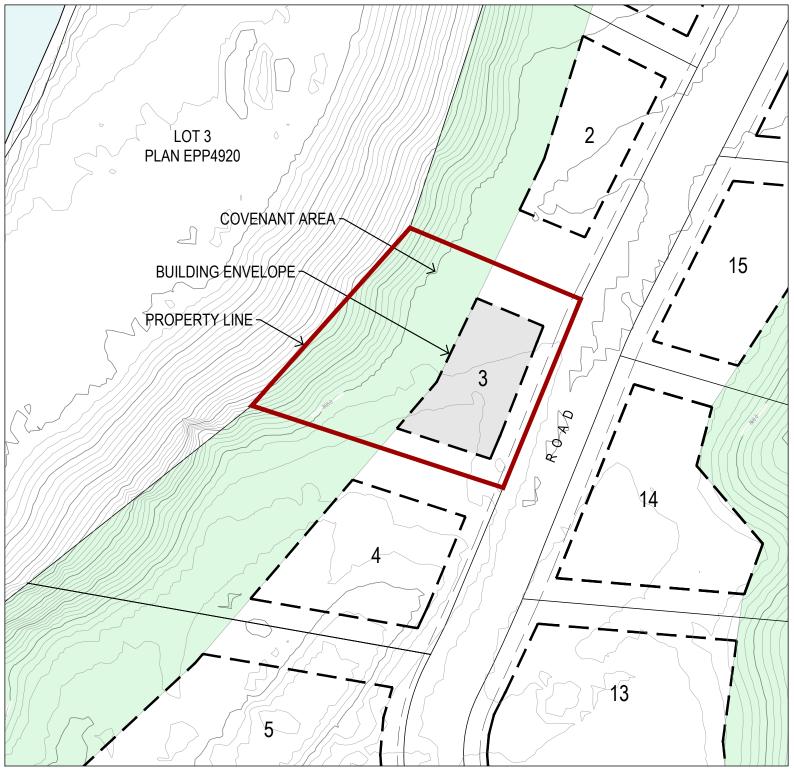

Lot Area: 3105 m<sup>2</sup> (0.77 acres) Building Envelope Area: 765 m<sup>2</sup> (0.19 acres)

Front Yard Setback: 6.0 m Rear Yard Setback: Covenant Area Boundary Side Yard Setback: 10.0 m / 6.0 m

## Lot 3 - The Estates at Shadow Mountain

This Lot Plan is provided for information purposes only. This Lot Plan has been prepared based on the most recent information available at the time and is believed to be true and accurate, however, no warranty as to accuracy is provided by the Developer. The Lot Owner shall confirm all dimensions, elevations, and other information provided herein prior to use of this plan. This Lot Plan shall not be construed as a legal survey. The Developer and its employees, contractors, consultants and agents shall not be liable for any losses arising from use of this plan. E&OE.