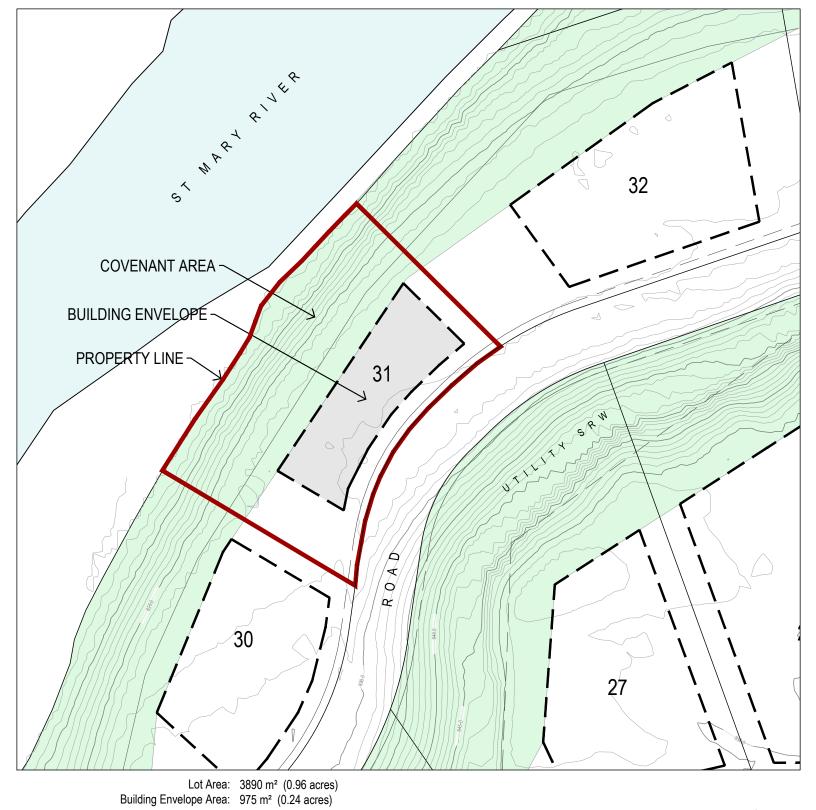

Front Yard Setback: 6.0 m

Rear Yard Setback: Covenant Area Boundary Side Yard Setback: Varies - See Lot Plan

## Lot 31 - The Estates at Shadow Mountain

This Lot Plan is provided for information purposes only. This Lot Plan has been prepared based on the most recent information available at the time and is believed to be true and accurate, however, no warranty as to accuracy is provided by the Developer. The Lot Owner shall confirm all dimensions, elevations, and other information provided herein prior to use of this plan. This Lot Plan shall not be construed as a legal survey. The Developer and its employees, contractors, consultants and agents shall not be liable for any losses arising from use of this plan. E&OE.