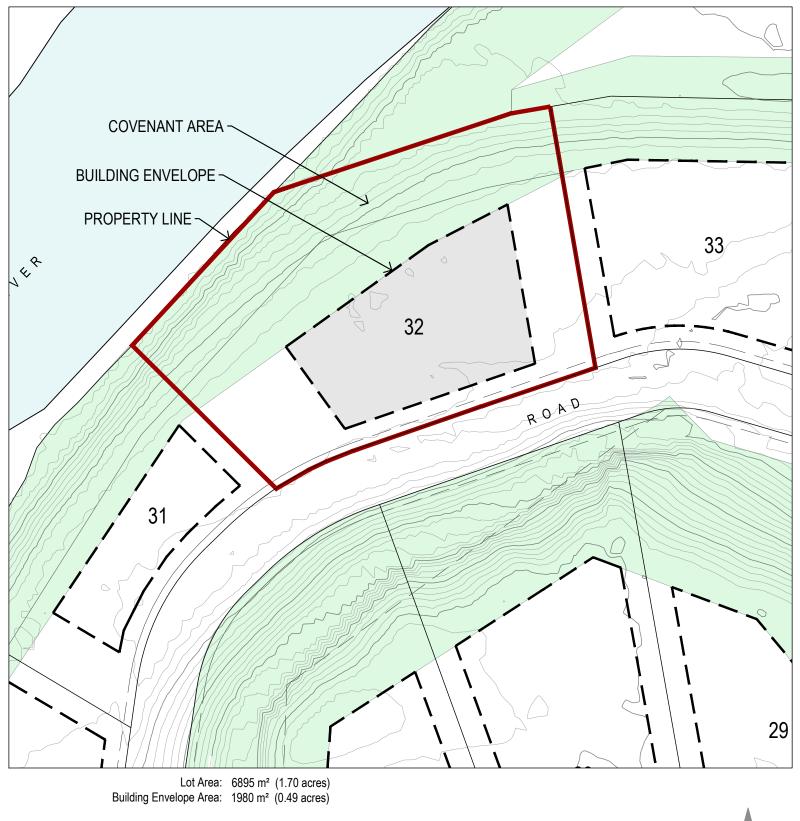

Front Yard Setback: 6.0 m

Rear Yard Setback: Covenant Area Boundary Side Yard Setback: Varies - See Lot Plan

## Lot 32 - The Estates at Shadow Mountain

This Lot Plan is provided for information purposes only. This Lot Plan has been prepared based on the most recent information available at the time and is believed to be true and accurate, however, no warranty as to accuracy is provided by the Developer. The Lot Owner shall confirm all dimensions, elevations, and other information provided herein prior to use of this plan. This Lot Plan shall not be construed as a legal survey. The Developer and its employees, contractors, consultants and agents shall not be liable for any losses arising from use of this plan. E&OE.