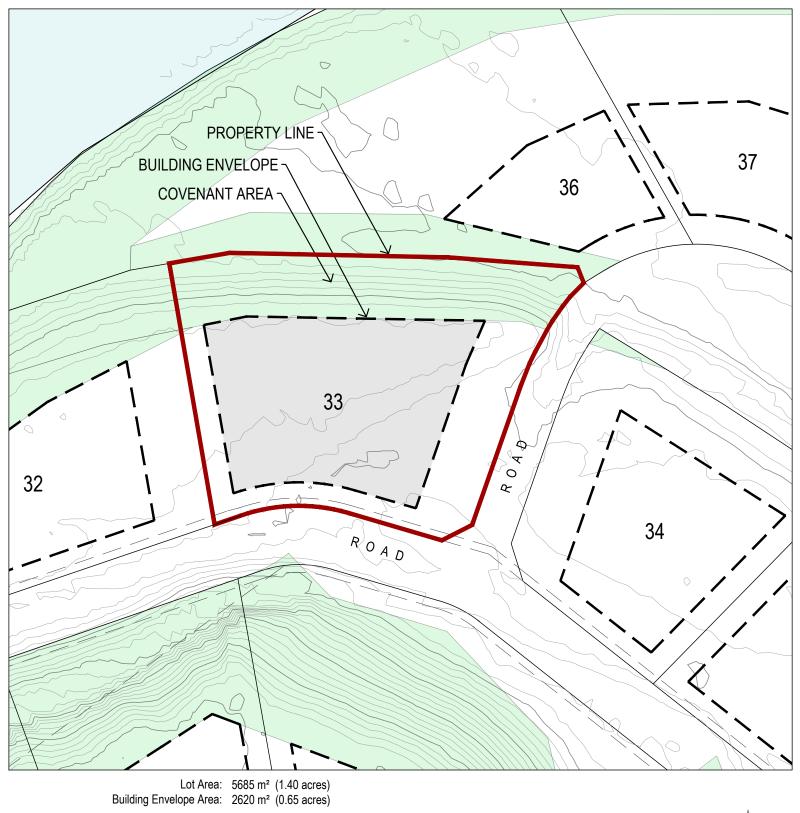

Front Yard Setback: 6.0 m

Rear Yard Setback: Covenant Area Boundary Side Yard Setback: Varies - See Lot Plan

## Lot 33 - The Estates at Shadow Mountain

This Lot Plan is provided for information purposes only. This Lot Plan has been prepared based on the most recent information available at the time and is believed to be true and accurate, however, no warranty as to accuracy is provided by the Developer. The Lot Owner shall confirm all dimensions, elevations, and other information provided herein prior to use of this plan. This Lot Plan shall not be construed as a legal survey. The Developer and its employees, contractors, consultants and agents shall not be liable for any losses arising from use of this plan. E&OE.