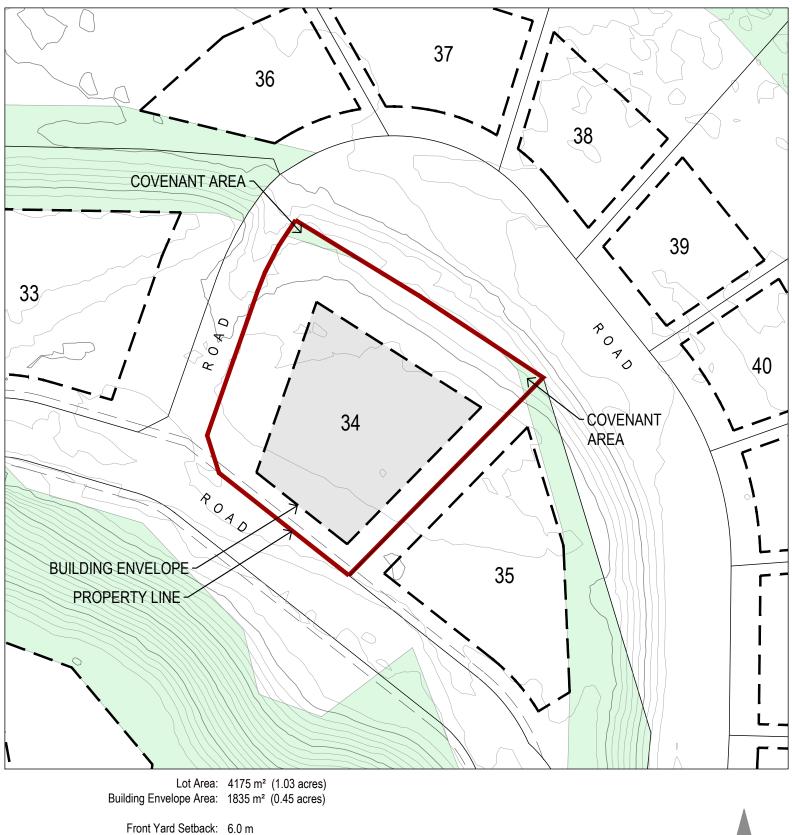

Front Yard Setback: 6.0 m Rear Yard Setback: Covenant Area Boundary Side Yard Setback: Varies - See Lot Plan

## Lot 34 - The Estates at Shadow Mountain

This Lot Plan is provided for information purposes only. This Lot Plan has been prepared based on the most recent information available at the time and is believed to be true and accurate, however, no warranty as to accuracy is provided by the Developer. The Lot Owner shall confirm all dimensions, elevations, and other information provided herein prior to use of this plan. This Lot Plan shall not be construed as a legal survey. The Developer and its employees, contractors, consultants and agents shall not be liable for any losses arising from use of this plan. E&OE.