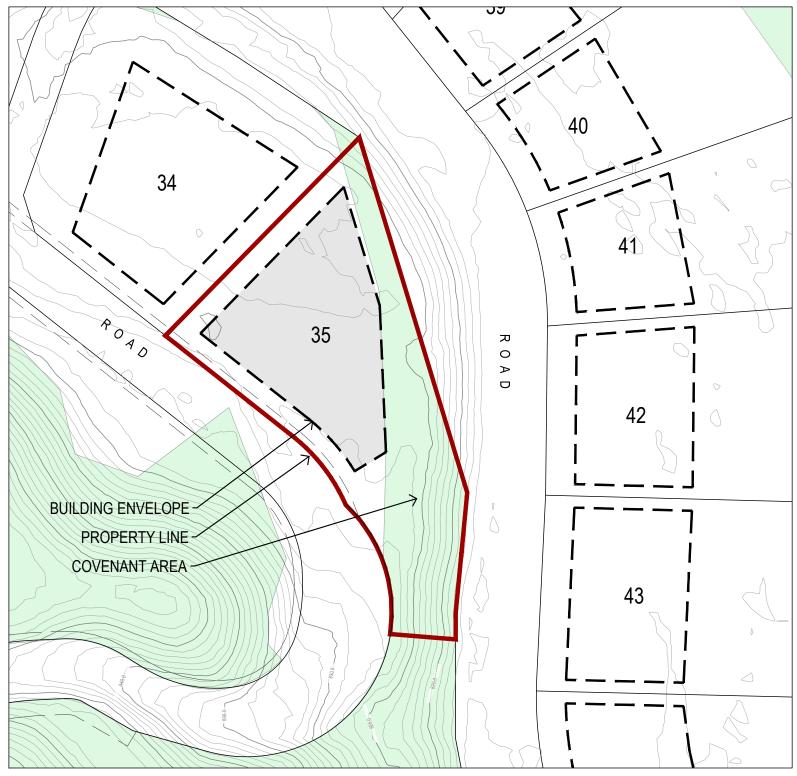

Lot Area: 4295 m² (1.06 acres) Building Envelope Area: 1755 m² (0.43 acres)

Front Yard Setback: 6.0 m

Rear Yard Setback: Covenant Area Boundary
Side Yard Setback: 6.0 m / Covenant Area Boundary

## Lot 35 - The Estates at Shadow Mountain

This Lot Plan is provided for information purposes only. This Lot Plan has been prepared based on the most recent information available at the time and is believed to be true and accurate, however, no warranty as to accuracy is provided by the Developer. The Lot Owner shall confirm all dimensions, elevations, and other information provided herein prior to use of this plan. This Lot Plan shall not be construed as a legal survey. The Developer and its employees, contractors, consultants and agents shall not be liable for any losses arising from use of this plan. E&OE.