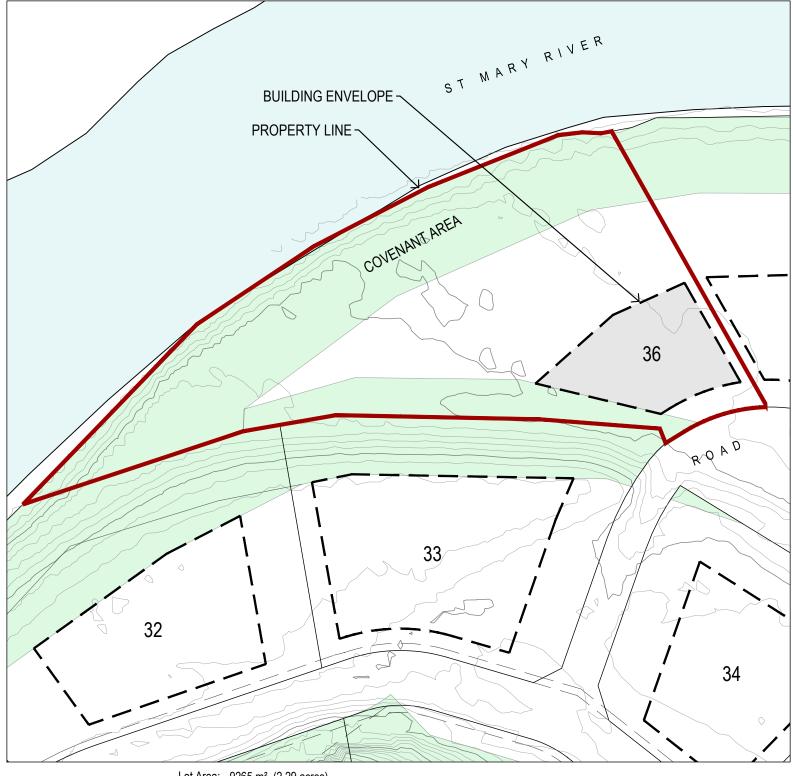

Lot Area: 9265 m<sup>2</sup> (2.29 acres) Building Envelope Area: 1080 m<sup>2</sup> (0.27 acres)

Front Yard Setback: 7.5 m Rear Yard Setback: Varies - See Plan Side Yard Setback: 3.0 m / See Plan

## Lot 36 - The Estates at Shadow Mountain

This Lot Plan is provided for information purposes only. This Lot Plan has been prepared based on the most recent information available at the time and is believed to be true and accurate, however, no warranty as to accuracy is provided by the Developer. The Lot Owner shall confirm all dimensions, elevations, and other information provided herein prior to use of this plan. This Lot Plan shall not be construed as a legal survey. The Developer and its employees, contractors, consultants and agents shall not be liable for any losses arising from use of this plan. E&OE.