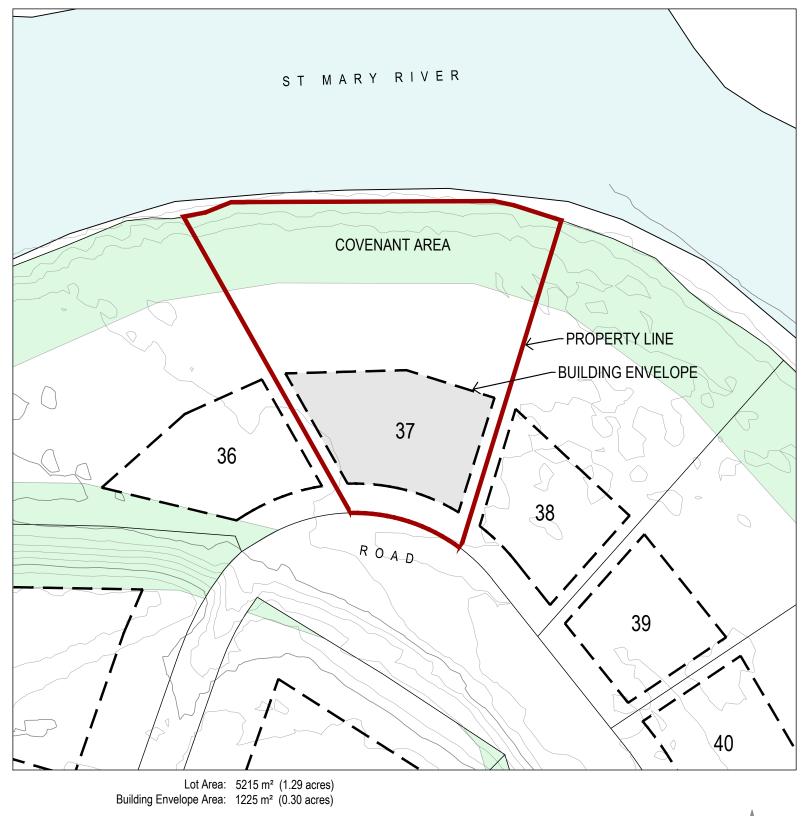

Front Yard Setback: 7.5 m Rear Yard Setback: Varies - See Plan Side Yard Setback: 3.0 m

## Lot 37 - The Estates at Shadow Mountain

This Lot Plan is provided for information purposes only. This Lot Plan has been prepared based on the most recent information available at the time and is believed to be true and accurate, however, no warranty as to accuracy is provided by the Developer. The Lot Owner shall confirm all dimensions, elevations, and other information provided herein prior to use of this plan. This Lot Plan shall not be construed as a legal survey. The Developer and its employees, contractors, consultants and agents shall not be liable for any losses arising from use of this plan. E&OE.