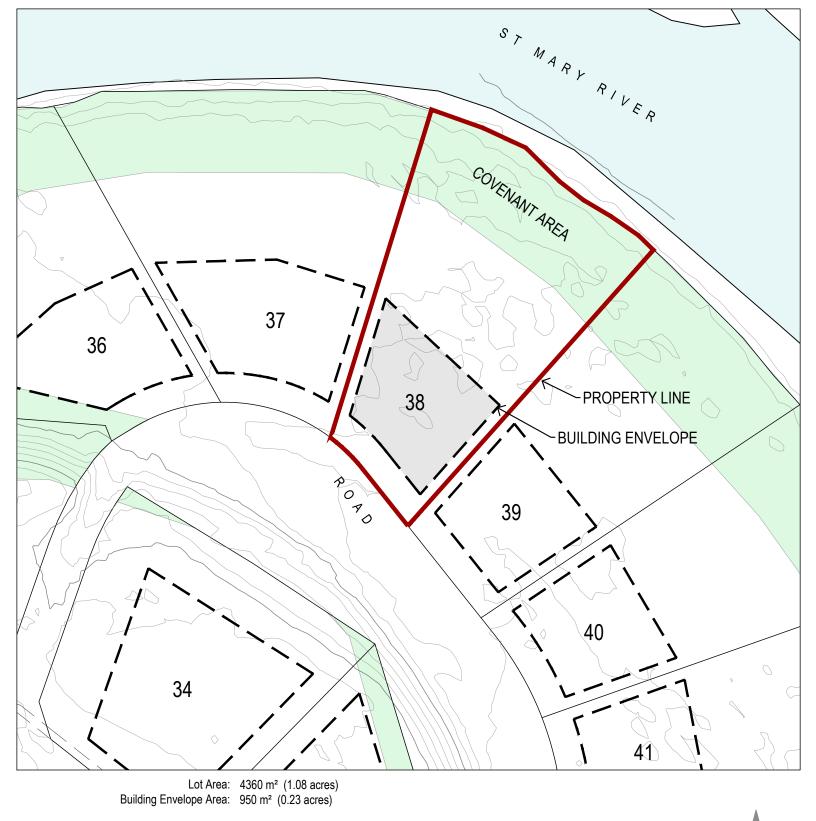

Front Yard Setback: 7.5 m Rear Yard Setback: Varies - See Plan Side Yard Setback: 3.0 m

## Lot 38 - The Estates at Shadow Mountain

This Lot Plan is provided for information purposes only. This Lot Plan has been prepared based on the most recent information available at the time and is believed to be true and accurate, however, no warranty as to accuracy is provided by the Developer. The Lot Owner shall confirm all dimensions, elevations, and other information provided herein prior to use of this plan. This Lot Plan shall not be construed as a legal survey. The Developer and its employees, contractors, consultants and agents shall not be liable for any losses arising from use of this plan. E&OE.