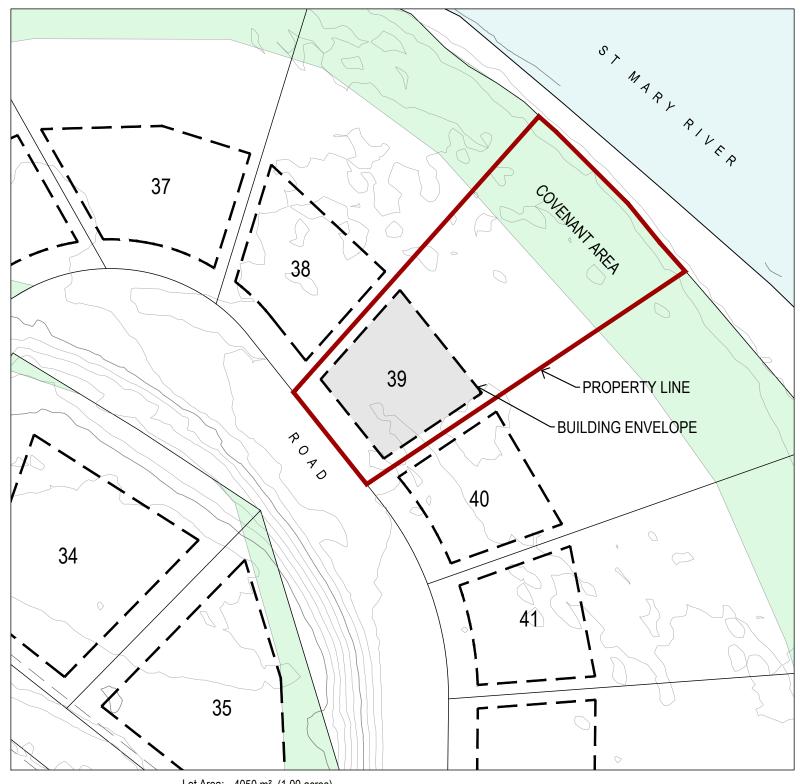

Lot Area: 4050 m² (1.00 acres) Building Envelope Area: 890 m² (0.22 acres)

Front Yard Setback: 7.5 m

Rear Yard Setback: Varies - See Plan

Side Yard Setback: 3.0 m

## Lot 39 - The Estates at Shadow Mountain

This Lot Plan is provided for information purposes only. This Lot Plan has been prepared based on the most recent information available at the time and is believed to be true and accurate, however, no warranty as to accuracy is provided by the Developer. The Lot Owner shall confirm all dimensions, elevations, and other information provided herein prior to use of this plan. This Lot Plan shall not be construed as a legal survey. The Developer and its employees, contractors, consultants and agents shall not be liable for any losses arising from use of this plan. E&OE.