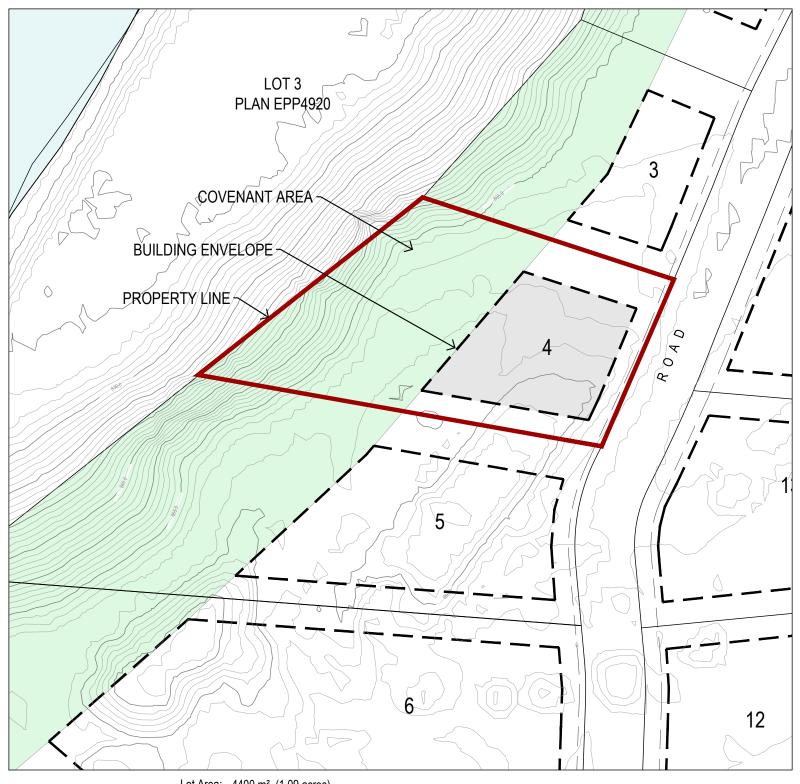

Lot Area: 4400 m² (1.09 acres)
Building Envelope Area: 1215 m² (0.30 acres)

Front Yard Setback: 6.0 m

Rear Yard Setback: Covenant Area Boundary

Side Yard Setback: 10.0m / 6.0 m

## Lot 4 - The Estates at Shadow Mountain

This Lot Plan is provided for information purposes only. This Lot Plan has been prepared based on the most recent information available at the time and is believed to be true and accurate, however, no warranty as to accuracy is provided by the Developer. The Lot Owner shall confirm all dimensions, elevations, and other information provided herein prior to use of this plan. This Lot Plan shall not be construed as a legal survey. The Developer and its employees, contractors, consultants and agents shall not be liable for any losses arising from use of this plan. E&OE.