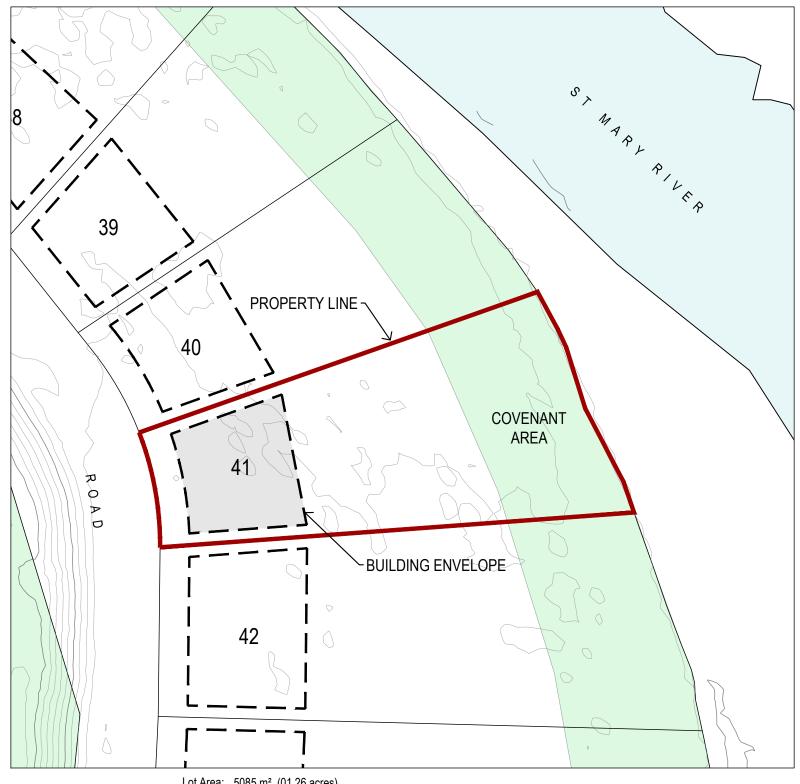

Lot Area: 5085 m² (01.26 acres) Building Envelope Area: 870 m² (0.21 acres)

Front Yard Setback: 7.5 m

Rear Yard Setback: Varies - See Plan

Side Yard Setback: 3.0 m

## Lot 41 - The Estates at Shadow Mountain

This Lot Plan is provided for information purposes only. This Lot Plan has been prepared based on the most recent information available at the time and is believed to be true and accurate, however, no warranty as to accuracy is provided by the Developer. The Lot Owner shall confirm all dimensions, elevations, and other information provided herein prior to use of this plan. This Lot Plan shall not be construed as a legal survey. The Developer and its employees, contractors, consultants and agents shall not be liable for any losses arising from use of this plan. E&OE.