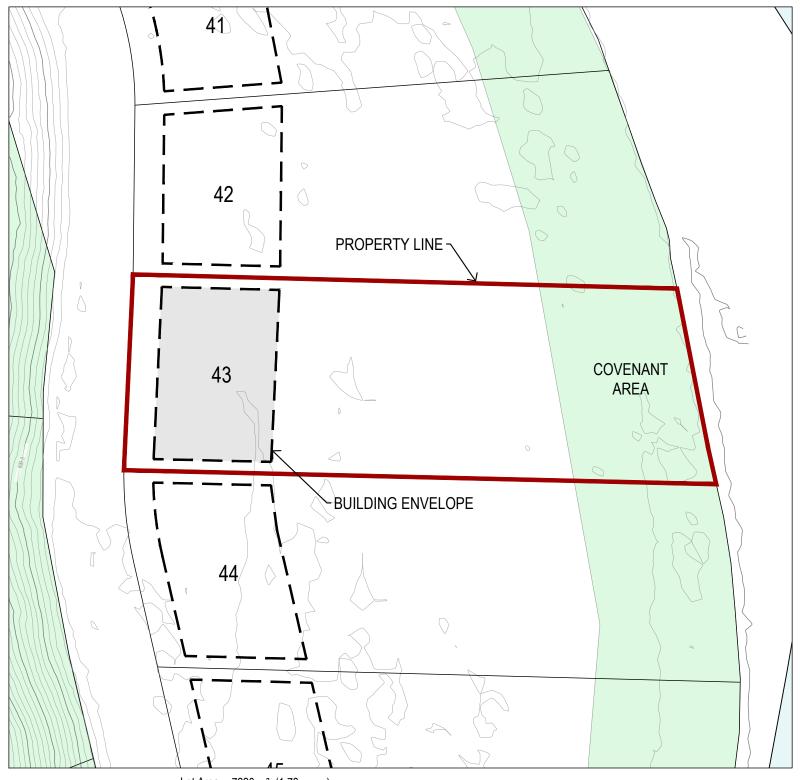

Lot Area: 7220 m² (1.78 acres) Building Envelope Area: 1320 m² (0.32 acres)

Front Yard Setback: 7.5 m

Rear Yard Setback: Varies - See Plan

Side Yard Setback: 3.0 m

## Lot 43 - The Estates at Shadow Mountain

This Lot Plan is provided for information purposes only. This Lot Plan has been prepared based on the most recent information available at the time and is believed to be true and accurate, however, no warranty as to accuracy is provided by the Developer. The Lot Owner shall confirm all dimensions, elevations, and other information provided herein prior to use of this plan. This Lot Plan shall not be construed as a legal survey. The Developer and its employees, contractors, consultants and agents shall not be liable for any losses arising from use of this plan. E&OE.