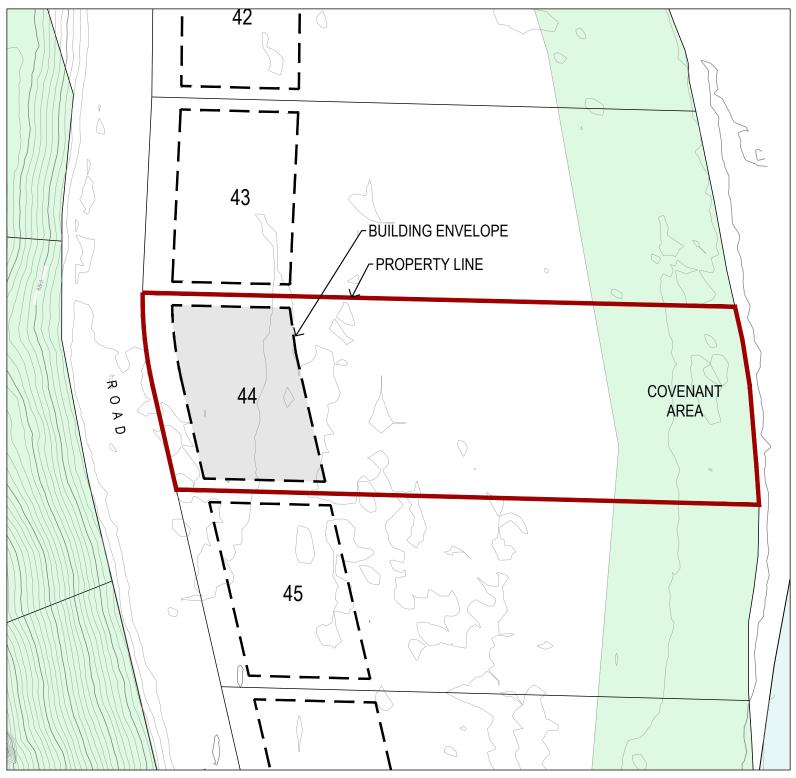

Lot Area: 7615 m² (1.78 acres) Building Envelope Area: 1355 m² (0.34 acres)

Front Yard Setback: 7.5 m

Rear Yard Setback: Varies - See Plan

Side Yard Setback: 3.0 m

## Lot 44 - The Estates at Shadow Mountain

This Lot Plan is provided for information purposes only. This Lot Plan has been prepared based on the most recent information available at the time and is believed to be true and accurate, however, no warranty as to accuracy is provided by the Developer. The Lot Owner shall confirm all dimensions, elevations, and other information provided herein prior to use of this plan. This Lot Plan shall not be construed as a legal survey. The Developer and its employees, contractors, consultants and agents shall not be liable for any losses arising from use of this plan. E&OE.