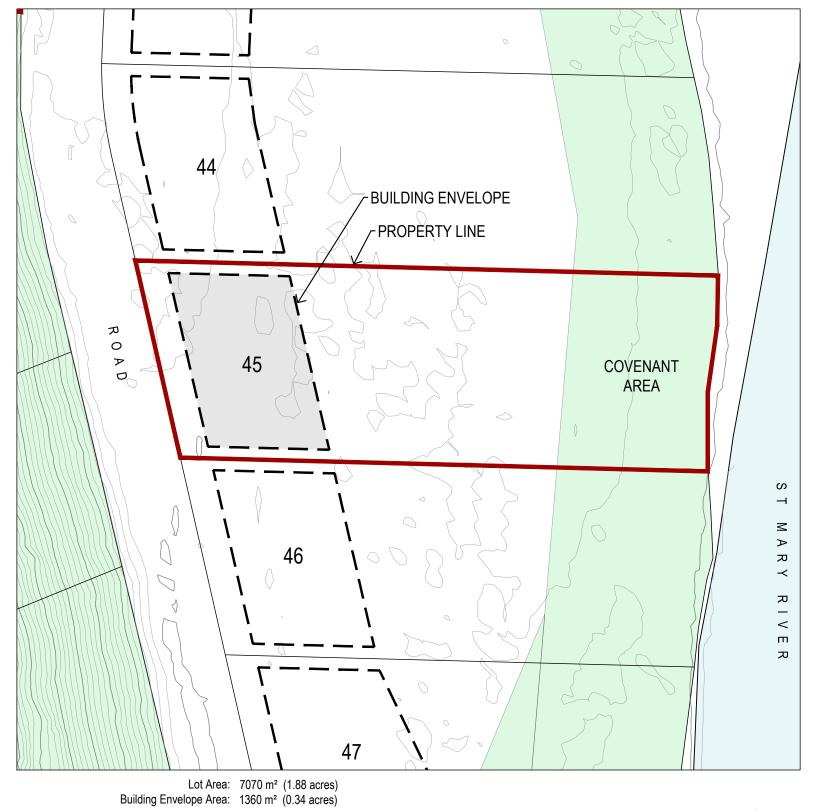

Front Yard Setback: 7.5 m Rear Yard Setback: Varies - See Plan Side Yard Setback: 3.0 m

## Lot 45 - The Estates at Shadow Mountain

This Lot Plan is provided for information purposes only. This Lot Plan has been prepared based on the most recent information available at the time and is believed to be true and accurate, however, no warranty as to accuracy is provided by the Developer. The Lot Owner shall confirm all dimensions, elevations, and other information provided herein prior to use of this plan. This Lot Plan shall not be construed as a legal survey. The Developer and its employees, contractors, consultants and agents shall not be liable for any losses arising from use of this plan. E&OE.