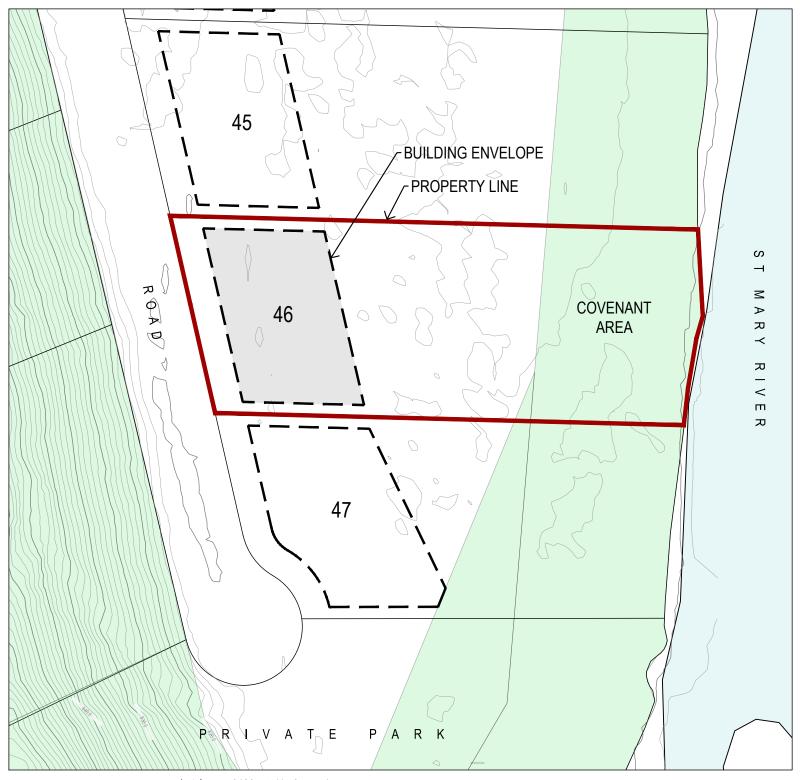

Lot Area: 6420 m² (1.59 acres) Building Envelope Area: 1260 m² (0.34 acres)

Front Yard Setback: 7.5 m

Rear Yard Setback: Varies - See Plan

Side Yard Setback: 3.0 m

## Lot 46 - The Estates at Shadow Mountain

This Lot Plan is provided for information purposes only. This Lot Plan has been prepared based on the most recent information available at the time and is believed to be true and accurate, however, no warranty as to accuracy is provided by the Developer. The Lot Owner shall confirm all dimensions, elevations, and other information provided herein prior to use of this plan. This Lot Plan shall not be construed as a legal survey. The Developer and its employees, contractors, consultants and agents shall not be liable for any losses arising from use of this plan. E&OE.