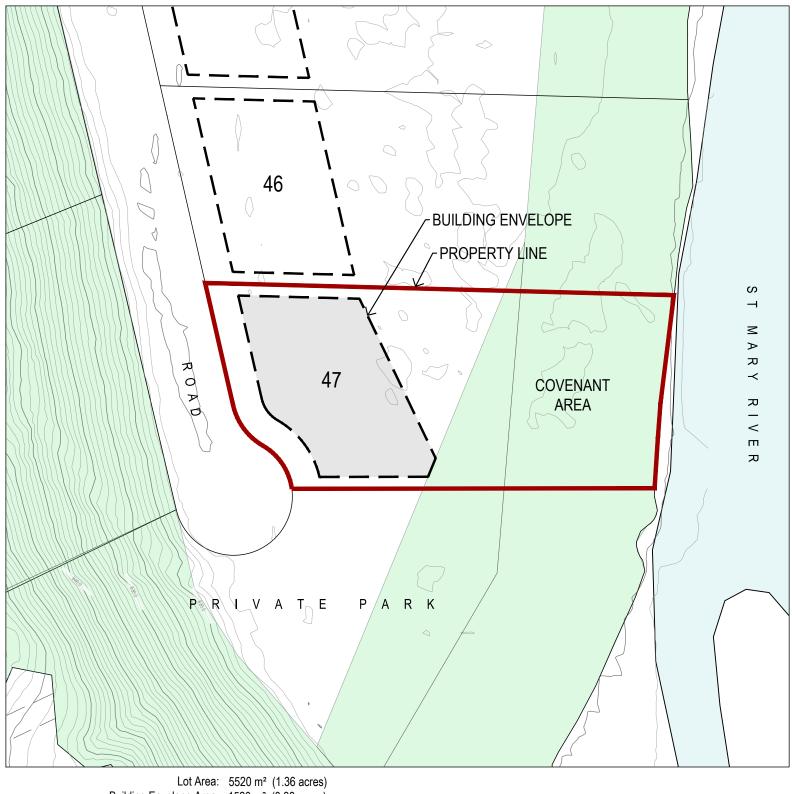

Building Envelope Area: 1520 m<sup>2</sup> (0.38 acres)

Front Yard Setback: 7.5 m Rear Yard Setback: Varies - See Plan Side Yard Setback: 3.0 m

## Lot 47 - The Estates at Shadow Mountain

This Lot Plan is provided for information purposes only. This Lot Plan has been prepared based on the most recent information available at the time and is believed to be true and accurate, however, no warranty as to accuracy is provided by the Developer. The Lot Owner shall confirm all dimensions, elevations, and other information provided herein prior to use of this plan. This Lot Plan shall not be construed as a legal survey. The Developer and its employees, contractors, consultants and agents shall not be liable for any losses arising from use of this plan. E&OE.