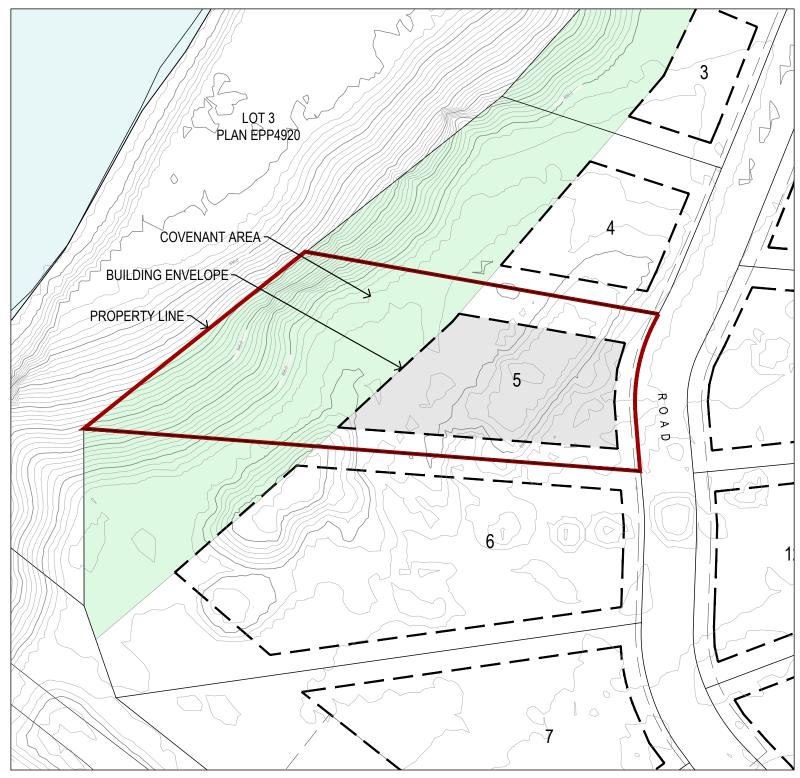

Lot Area: 6870 m² (1.70 acres) Building Envelope Area: 2170 m² (0.54 acres)

Front Yard Setback: 6.0 m

Rear Yard Setback: Covenant Area Boundary

Side Yard Setback: 10.0 m / 6.0 m

## Lot 5 - The Estates at Shadow Mountain

This Lot Plan is provided for information purposes only. This Lot Plan has been prepared based on the most recent information available at the time and is believed to be true and accurate, however, no warranty as to accuracy is provided by the Developer. The Lot Owner shall confirm all dimensions, elevations, and other information provided herein prior to use of this plan. This Lot Plan shall not be construed as a legal survey. The Developer and its employees, contractors, consultants and agents shall not be liable for any losses arising from use of this plan. E&OE.