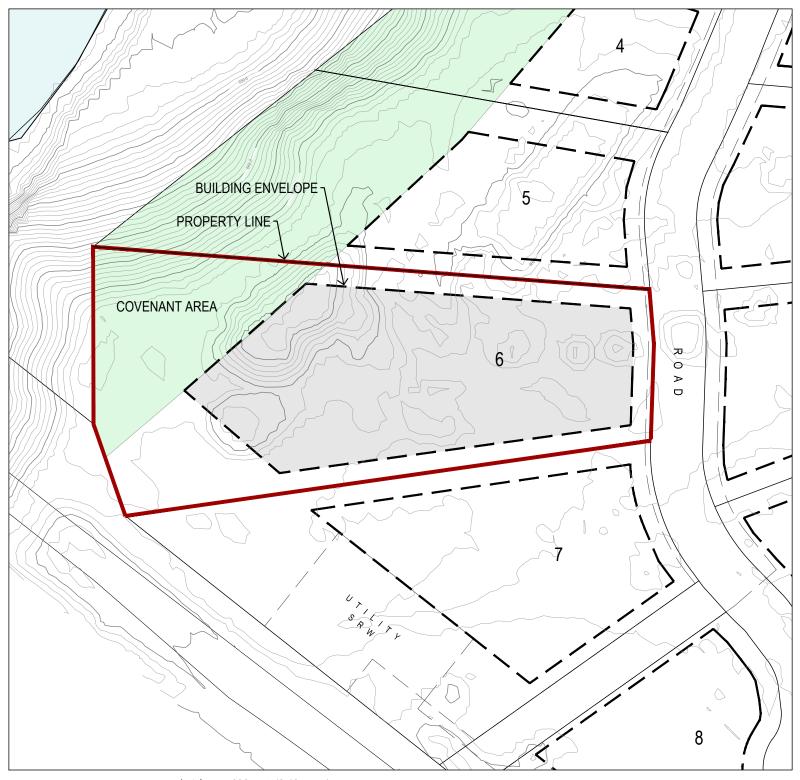

Lot Area: 9965 m² (2.46 acres)
Building Envelope Area: 5260 m² (1.30 acres)

Front Yard Setback: 6.0 m

Rear Yard Setback: Covenant Area Boundary

Side Yard Setback: 6.0 m

## Lot 6 - The Estates at Shadow Mountain

This Lot Plan is provided for information purposes only. This Lot Plan has been prepared based on the most recent information available at the time and is believed to be true and accurate, however, no warranty as to accuracy is provided by the Developer. The Lot Owner shall confirm all dimensions, elevations, and other information provided herein prior to use of this plan. This Lot Plan shall not be construed as a legal survey. The Developer and its employees, contractors, consultants and agents shall not be liable for any losses arising from use of this plan. E&OE.