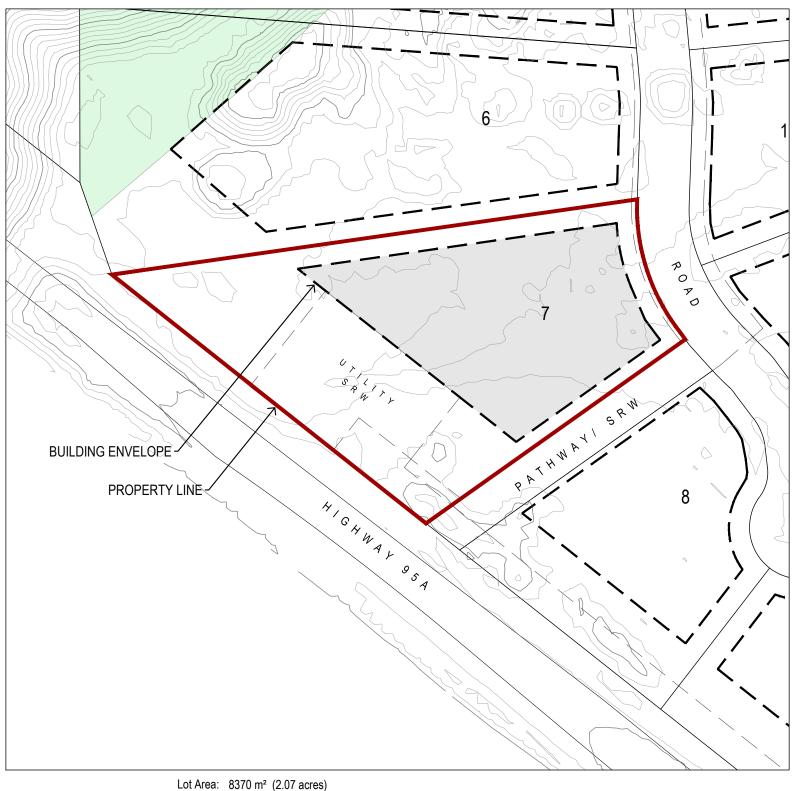

Building Envelope Area: 3560 m<sup>2</sup> (2.07 acres)

Front Yard Setback: 6.0 m Rear Yard Setback: SRW Boundary Side Yard Setback: 6.0 m / 3.0 m

## Lot 7 - The Estates at Shadow Mountain

This Lot Plan is provided for information purposes only. This Lot Plan has been prepared based on the most recent information available at the time and is believed to be true and accurate, however, no warranty as to accuracy is provided by the Developer. The Lot Owner shall confirm all dimensions, elevations, and other information provided herein prior to use of this plan. This Lot Plan shall not be construed as a legal survey. The Developer and its employees, contractors, consultants and agents shall not be liable for any losses arising from use of this plan. E&OE.