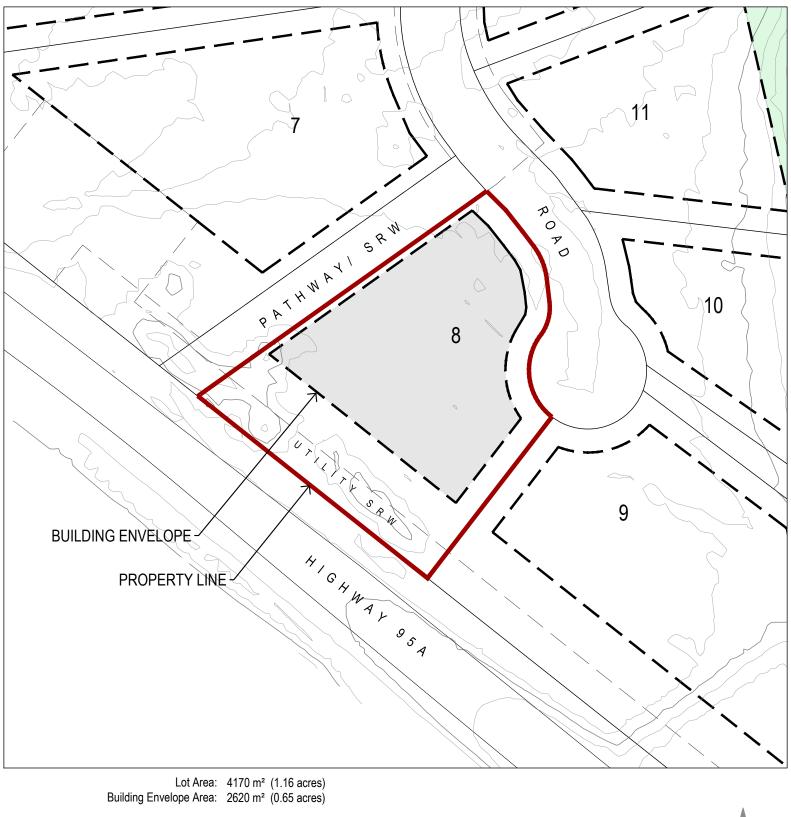

Front Yard Setback: 6.0 m Rear Yard Setback: 20.0 m Side Yard Setback: 1.5 m / 6.0 m

## Lot 8 - The Estates at Shadow Mountain

This Lot Plan is provided for information purposes only. This Lot Plan has been prepared based on the most recent information available at the time and is believed to be true and accurate, however, no warranty as to accuracy is provided by the Developer. The Lot Owner shall confirm all dimensions, elevations, and other information provided herein prior to use of this plan. This Lot Plan shall not be construed as a legal survey. The Developer and its employees, contractors, consultants and agents shall not be liable for any losses arising from use of this plan. E&OE.