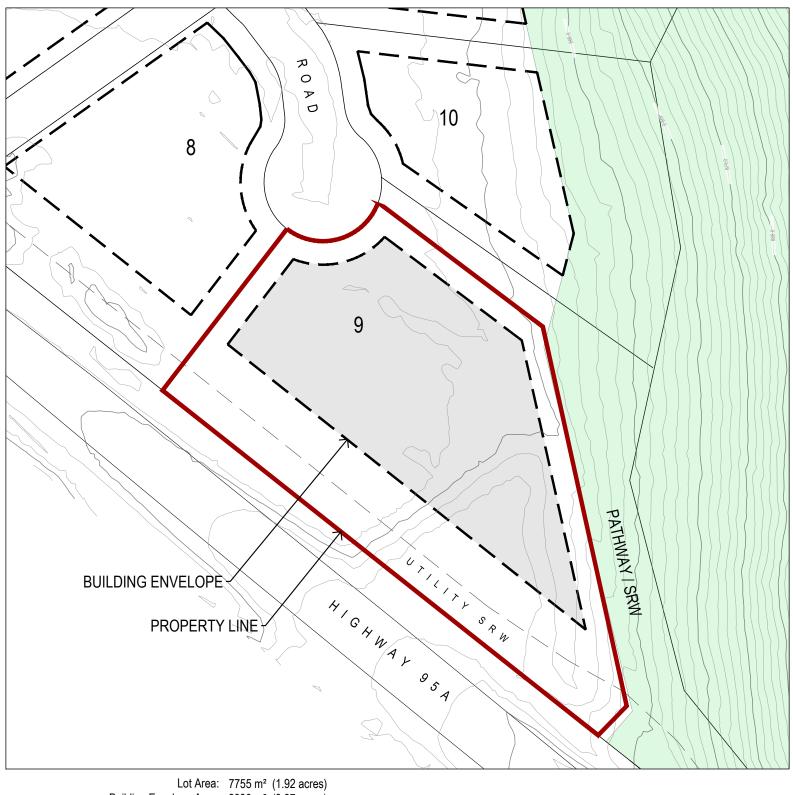

Building Envelope Area: 3930 m<sup>2</sup> (0.97 acres)

Front Yard Setback: 6.0 m Rear Yard Setback: 20.0 m / 6.0 m Side Yard Setback: 6.0 m

## Lot 9 - The Estates at Shadow Mountain

This Lot Plan is provided for information purposes only. This Lot Plan has been prepared based on the most recent information available at the time and is believed to be true and accurate, however, no warranty as to accuracy is provided by the Developer. The Lot Owner shall confirm all dimensions, elevations, and other information provided herein prior to use of this plan. This Lot Plan shall not be construed as a legal survey. The Developer and its employees, contractors, consultants and agents shall not be liable for any losses arising from use of this plan. E&OE.